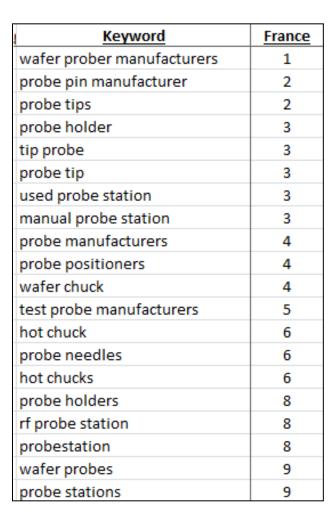

be station       | 4          |
|   | probe positioners          | 4          |
|   | test probe manufacturers   | 4          |
|   | wafer chuck                | 4          |
|   | rf probe station           | 6          |
|   | hot chuck                  | 6          |
|   | probe needles              | 6          |
|   | wafer probes               | 7          |
|   | probe needle               | 8          |
|   | probestation               | 8          |
|   | probe stations             | 9          |
|   | probe positioner           | 10         |
|   | probe station              | 10         |
|   | wafer probe station        | 10         |
|   | needle probe               | 10         |
|   | needle probes              | 10         |







# France- 20 Keywords on the First Page







# Guatemala - 23 Keywords on the First Page

| <u>Keyword</u>             | Guatemala |
|----------------------------|-----------|
| wafer prober manufacturers | 1         |
| probe pin manufacturer     | 1         |
| used probe station         | 2         |
| probe manufacturers        | 2         |
| probe tips                 | 3         |
| probe tip                  | 3         |
| probe holder               | 4         |
| manual probe station       | 4         |
| wafer chuck                | 4         |
| tip probe                  | 5         |
| probe positioners          | 5         |
| test probe manufacturers   | 5         |
| probe holders              | 5         |
| rf probe station           | 5         |
| probe stations             | 5         |
| hot chuck