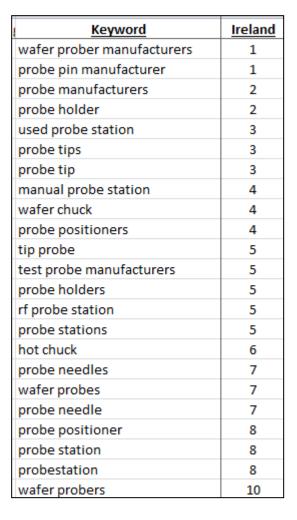

| 3         |
| probe holder               | 4         |
| manual probe station       | 4         |
| wafer chuck                | 4         |
| tip probe                  | 5         |
| probe positioners          | 5         |
| test probe manufacturers   | 5         |
| probe holders              | 5         |
| rf probe station           | 5         |
| probe stations             | 5         |
| hot chuck                  | 7         |
| probe needles              | 7         |
| hot chucks                 | 7         |
| probe positioner           | 8         |
| probe station              | 8         |
| chuk hot                   | 8         |
| wafer probes               | 9         |
| wafer probers              | 10        |





### Ireland 23 Keywords on the First Page







# Italy - 26 Keywords on the First Page

| Keyword                    | <u>Italy</u> |
|----------------------------|--------------|
| wafer prober manufacturers | 1            |
| probe pin manufacturer     | 1            |
| used probe station         | 1            |
| probe holders              | 1            |
| probe manufacturers        | 2            |
| probe tips                 | 2            |
| probe tip                  | 2            |
| manual probe station       | 2            |
| tip probe                  | 2            |
| wafer chuck                | 3            |
| probe positioners          | 3            |
| rf probe station           | 4            |
| hot chucks                 | 4            |
| probe holder               | 5            |
| test probe manu