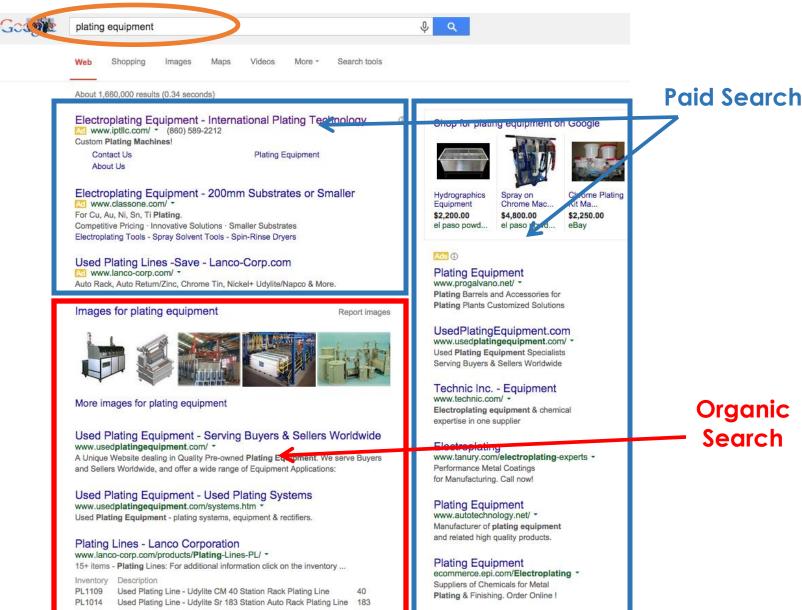

# Two ways to find you online

# The Primary Goal of SEO

About 6,080,000 results (0.35 seconds)