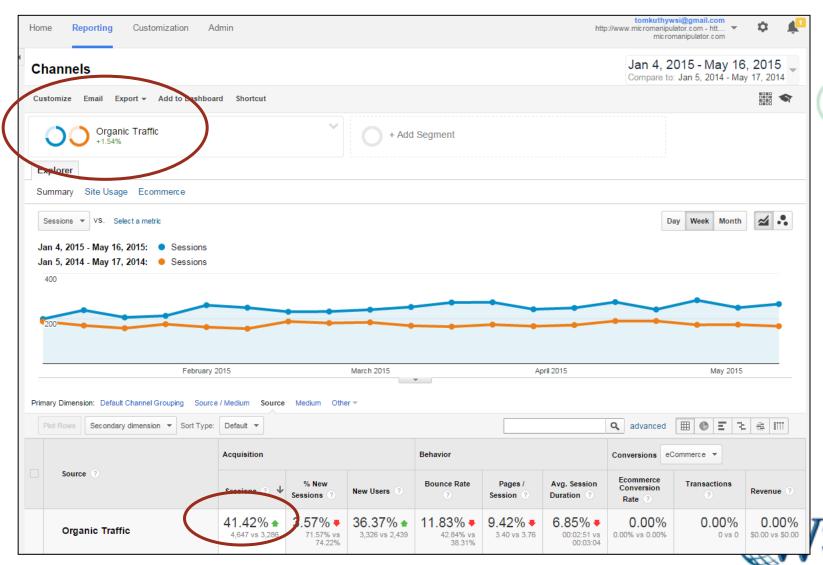

|
| wafer chuck                | 4                     |
| hot chucks                 | 5                     |
| probe needles              | 6                     |
| rf probe station           | 6                     |
| probe stations             | 6                     |
| hot chuck                  | 6                     |
| wafer probes               | 7                     |
| probe needle               | 7                     |
| probestation               | 8                     |
| needle probes              | 9                     |
| probe positioner           | 10                    |
| wafer probers              | 10                    |







# **SEO Causality Chain**



Links to SEO Pages

On-Page Optimization



# Organic Traffic Up 41% in 2105 YTD







# **SEO Causality Chain**



Links to SEO Pages

On-Page Optimization



# Cumulative Leads up by +39%







# **Example Leads**



Need quotation for 3 manipulators 110, 3 manipulator 210 6 probe holders, model 72 1 box of probe tip 7A and 1 box of 7B

Same price if we buy 8 maniupulators or only 4?

Educational discount?

Currently we use a 6" manual 6000 series probe station with heated chuck capabilities. We are looking to upgrade to 200mm capabilities with motorized manual control upgradable to semi-automatic control or already equiped semi-automatic with thermal chuck (RT - 400C). RF capabilities are not necessary but low frequency is a must. we are looking at integrating the system with a Keithely 4200 based system with fA sensitivity, C-V, Pulsed I-V, DC I-V, etc. Please pro