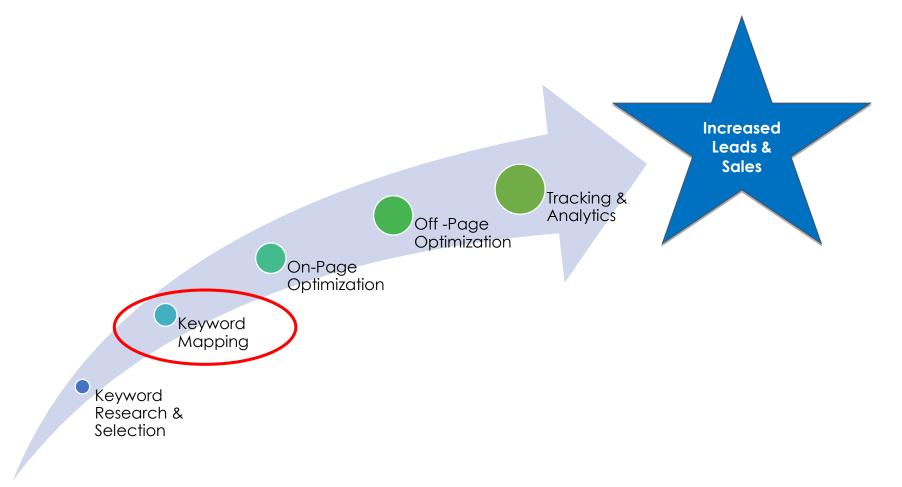

|                  | Monthly  |
|------------------|----------|
| Keywords         | Searches |
| printers         | 6,600    |
| brochure         | 4,400    |
| screen printing  | 4,400    |
| printing         |          |
| services         | 3,600    |
| flyer            | 3,600    |
| print            | 2,900    |
| printing         | 2,400    |
| poster printing  | 1,600    |
| brochures        | 1,300    |
| sticker printing | 1,000    |
| label printer    | 880      |
| online printing  | 880      |
| bookbinders      | 880      |

## Do you see any matches?.....

## **Evaluate for Relevance**



More relevant keywords will generate more conversions



# **Evaluate for Competition**







# **Prioritize The Desired Keywords**

### **High Relevance**





# **5 Step SEO Process**



# SEO Best Practice - "Stemming"

- Map one "stemmed" keyword group to one page
  - Maximize the chance that this page will rank for that keyword cluster



### **Sample Keyword Mapping**





**Keyword** 

**brochure** design **brochure** 

**Monthly Searches** 

480

4400



http://www.xyz.com/brochure-design/



# **5 Step SEO Process**



# On Page Optimization

## Google Wants Relevance

- Relevant Content
- Organized Around Keywords
- Findable by the engines



On-Page Optimization



## Some on-page SEO Issues identified on the current site





## Keywords not present in Title Tags

For example: **Brochure** 

http://www.xyz.com/index.html

<title>Printing, magazines, catalogs, presentation folders, offset, web printer in Jacksonville, Florida</title>

# **Keywords Not Present in