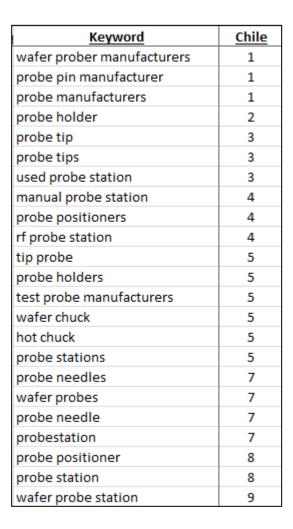

der               | 2      |
| probe manufacturers        | 3      |
| probe tips                 | 3      |
| used probe station         | 3      |
| probe holders              | 3      |
| test probe manufacturers   | 4      |
| wafer chuck                | 4      |
| manual probe station       | 4      |
| probe positioners          | 5      |
| hot chuck                  | 6      |
| hot chucks                 | 6      |
| chuk hot                   | 7      |
| probe needles              | 8      |
| rf probe station           | 8      |
| wafer probes               | 8      |
| probe needle               | 9      |
| probe stations             | 9      |
| probestation               | 9      |
| wafer probe station        | 9      |







#### Chile - 23 Keywords on the First Page







### Costa Rica-24 Keywords on the First Page

| 1 | <u>Keyword</u>             | Costa Rica |
|---|----------------------------|------------|
|   | wafer prober manufacturers | 1          |
|   | probe manufacturers        | 1          |
|   | probe pin manufacturer     | 2          |
|   | probe holder               | 2          |
|   | tip probe                  | 2          |
|   | probe tip                  | 3          |
|   | probe tips                 | 3          |
|   | used probe station         | 3          |
|   | probe holders              | 3          |
|   | manual probe station       | 4          |
|   | probe positioners          | 4          |
|   | test probe manufacturers   | 4          |
|   | wafer chuck                | 4          |
|   | rf probe station