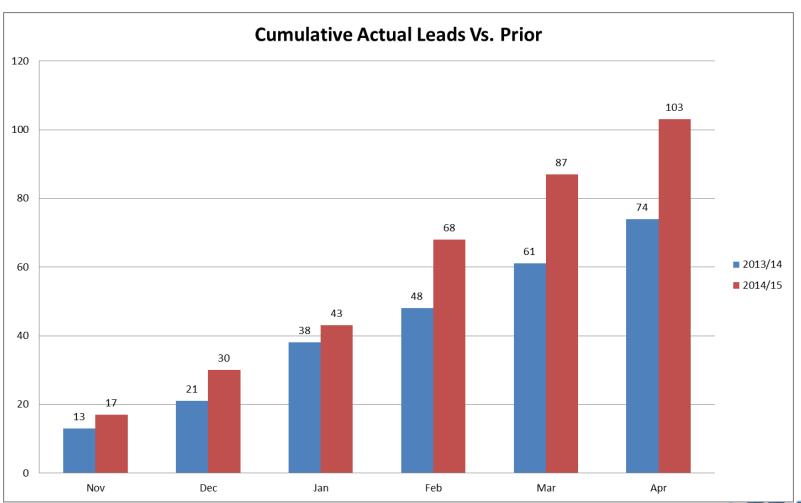

# Cumulative Leads up by +39%

#### **ROI** Calculation

- If they convert just 1 of the extra 29 leads that have come in
  - They will more than pay for the SEO program
- If they convert 20% of the extra leads
  - They will pay form the program <u>6 times</u> over in the first 6 months