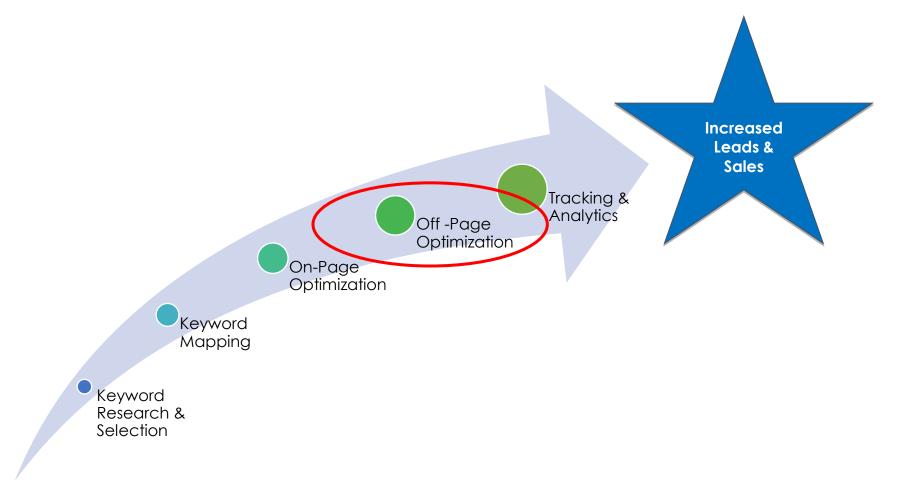

### Relevance

- Relevant Content
- Organized Around Keywords
- Findable by the engines

On-Page Optimization

### Popularity

- Quantity of In-links
- Quality of In-links
- "Social Signals"

Off-Page Optimization

## Popularity

- Quantity of In-links
- Quality of In-links
- "Social Signals"

Off-Page Optimization