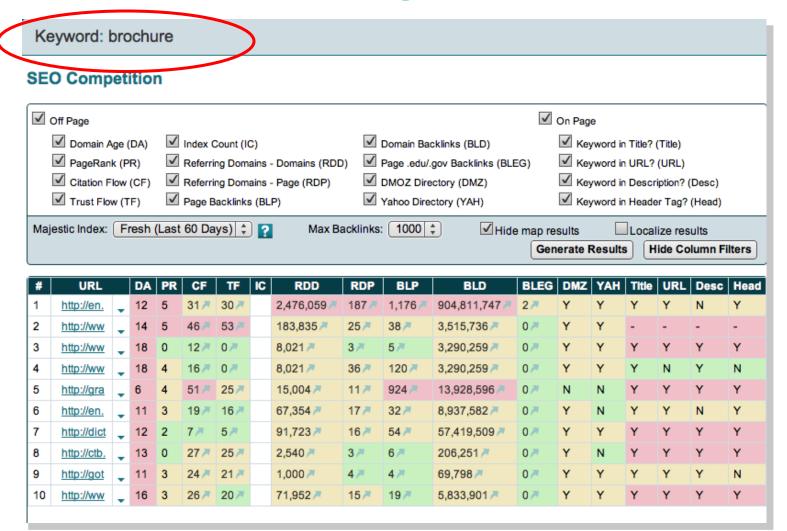

# **Evaluate for Importance**

| Keywords          | <b>Monthly Searches</b> |  |
|-------------------|-------------------------|--|
| printers          | 6,600                   |  |
| brochure          | 4,400                   |  |
| screen printing   | 4,400                   |  |
| printing services | 3,600                   |  |
| flyer             | 3,600                   |  |
| print             | 2,900                   |  |
| printing          | 2,400                   |  |
| poster printing   | 1,600                   |  |
| brochures         | 1,300                   |  |
| sticker printing  | 1,000                   |  |
| label printer     | 880                     |  |
| online printing   | 880                     |  |
| bookbinders       | 880                     |  |

Bigger keywords will generate more visitors....