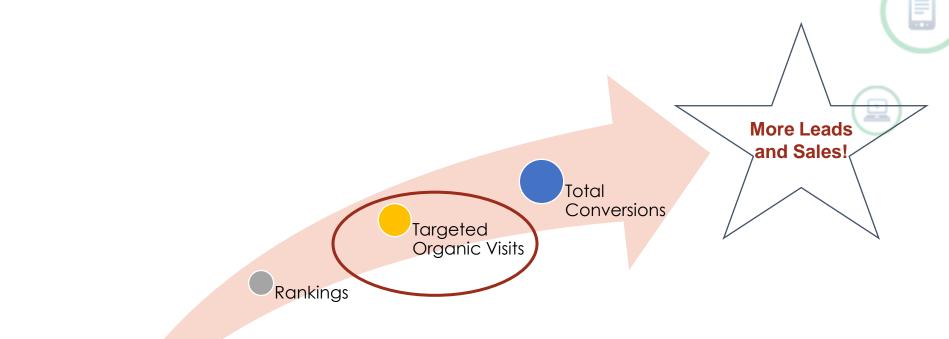

# **SEO Causality Chain**

On-Page Optimization

# **SEO Causality Chain**

Links to SEO Pages

On-Page Optimization