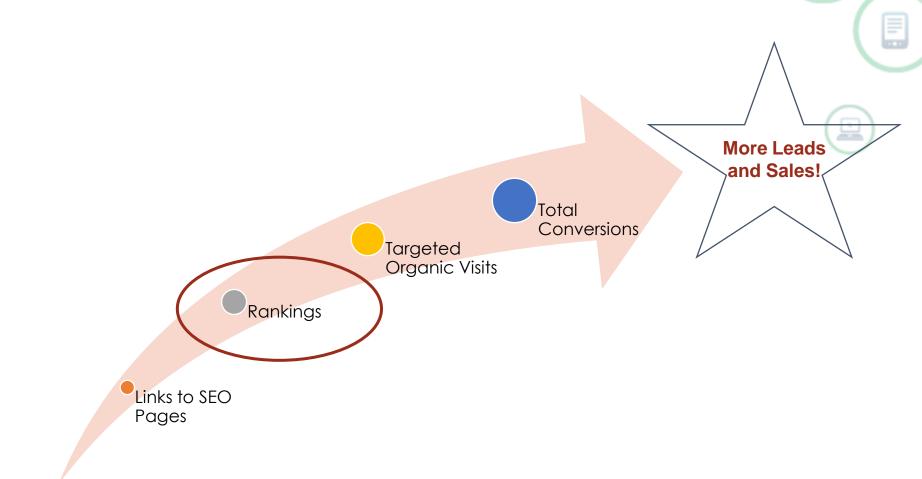

# **SEO Causality Chain**

On-Page Optimization

# **SEO Causality Chain**

Links to SEO Pages

On-Page Optimization