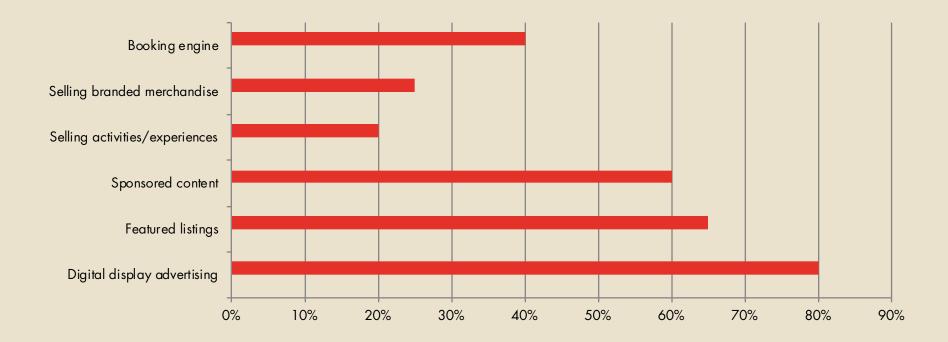

g Technology Survey Insights

Top 5 Things to Do to Make Sure Your Website is Optimized in 2020

Paid Search Trends and Opportunities

**Organic Search Trends and Opportunities** 



# WHAT I SAW AT CES THIS WEEK

- 1. Artificial Intelligence is here and strives for a frictionless travel experience
- 2. 5G will transform how we interact online and in the real world
- 3. The Internet of Things (IOT) will power the smart cities of the future
- 4. Automated vehicles are still in third gear
- 5. Voice is being integrated into everything



## 2020 DESTINATION MARKETING TECHNOLOGY SURVEY INSIGHTS

#### DESTINATION MARKETING ORGANIZATION RESPONDENCE BY TYPE









## **REASONS SATISFIED**



2020 2019



### PRIMARY WEBSITE IMPROVEMENT NEEDED



2020 2019



## MONETIZING DESTINATION WEBSITE





### SATISFACTION WITH WEBSITE REVENUE GENERATED



THE BEACHES OF FORT MYERS AND SANIBEL

## USING PERSONALIZATION ON WEBSITE





### **BELIEVE PERSONALIZATION IS EFFFECTIVE**





#### HOW LIKELY IS IT THAT YOUR DESTINATION WILL INVEST IN VIRTUAL REALITY IN THE NEXT 12 MONTHS





#### HOW LIKELY IS IT THAT YOUR DESTINATION WILL INVEST IN AUGMENTED REALITY IN THE NEXT 12 MONTHS





#### HOW LIKELY IS IT THAT YOUR DESTINATION WILL INVEST IN CHATBOT IN THE NEXT 12 MONTHS





# HOW LIKELY IS IT THAT YOUR DESTINATION WILL INVEST IN VOICE SEARCH/SMART SPEAKERS IN THE NEXT 12 MONTHS





#### IMPACT OF EMERGING TECHNOLOGY ON TRAVEL PLANNING IN THE NEXT 12 MONTHS





### WHICH TECHNOLOGY DO YOU WISH YOU COULD USE?





### TOP 5 THINGS TO DO TO MAKE SURE YOUR WEBSITE IS OPTIMIZED IN 2020