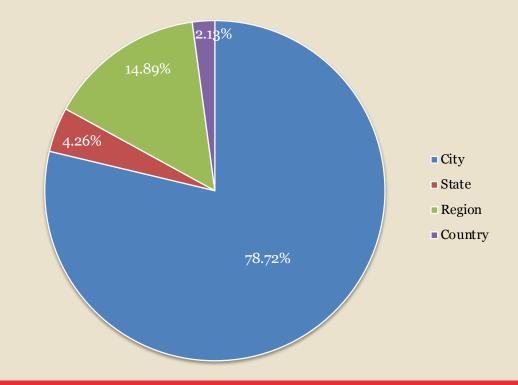

IGITAL TRENDS





## **SESSION TOPICS**

What the Future Holds According to the Consumer Electronics Show (CES)

2020 Destination Marketing Technology Survey Insights

Top 5 Things to Do to Make Sure Your Website is Optimized in 2020

Paid Search Trends and Opportunities

**Organic Search Trends and Opportunities** 



# WHAT I SAW AT CES THIS WEEK

- 1. Artificial Intelligence is here and strives for a frictionless travel experience
- 2. 5G will transform how we interact online and in the real world
- 3. The Internet of Things (IOT) will power the smart cities of the future
- 4. Automated vehicles are still in third gear
- 5. Voice is being integrated into everything



## 2020 DESTINATION MARKETING TECHNOLOGY SURVEY INSIGHTS

#### DESTINATION MARKETING ORGANIZATION RESPONDENCE BY TYPE









## **REASONS SATISFIED**



2020 2019



### PRIMARY WEBSITE IMPROVEMENT NEEDED



2020 2019



## MONETIZING DESTINATION WEBSITE





### SATISFACTION WITH WEBSITE REVENUE GENERATED



THE BEACHES OF FORT MYERS AND SANIBEL

## USING PERSONALIZATION ON WEBSITE





### **BELIEVE PERSONALIZATION IS EFFFECTIVE**





#### HOW LIKELY IS IT THAT YOUR DESTINATION WILL INVEST IN VIRTUAL REALITY IN THE NEXT 12 MONTHS





#### HOW LIKELY IS IT THAT YOUR DESTINATION WILL INVEST IN AUGMENTED REALITY IN THE NEXT 12 MONTHS





#### HOW LIKELY IS IT THAT YOUR DESTINATION WILL INVEST IN CHATBOT IN THE NEXT 12 MONTHS





# HOW LIKELY IS IT THAT YOUR DESTINATION WILL INVEST IN VOICE SEARCH/SMART SPEAKERS IN THE NEXT 12 MONTHS





#### IMPACT OF EMERGING TECHNOLOGY ON TRAVEL PLANNING IN THE NEX