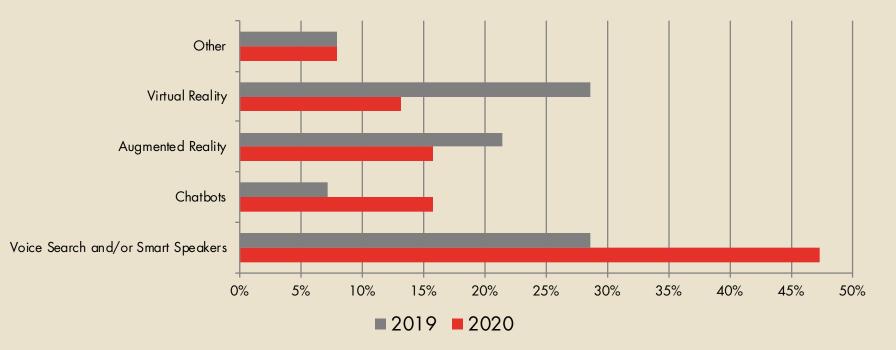

#### HOW LIKELY IS IT THAT YOUR DESTINATION WILL INVEST IN VIRTUAL REALITY IN THE NEXT 12 MONTHS

#### HOW LIKELY IS IT THAT YOUR DESTINATION WILL INVEST IN AUGMENTED REALITY IN THE NEXT 12 MONTHS

#### HOW LIKELY IS IT THAT YOUR DESTINATION WILL INVEST IN CHATBOT IN THE NEXT 12 MONTHS

# HOW LIKELY IS IT THAT YOUR DESTINATION WILL INVEST IN VOICE SEARCH/SMART SPEAKERS IN THE NEXT 12 MONTHS