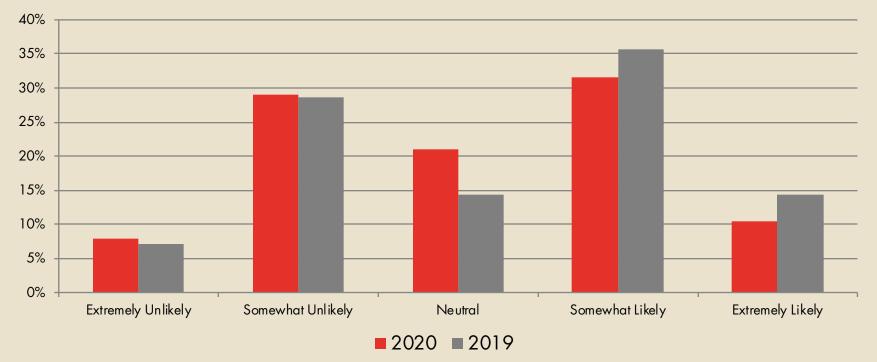

#### HOW LIKELY IS IT THAT YOUR DESTINATION WILL INVEST IN CHATBOT IN THE NEXT 12 MONTHS