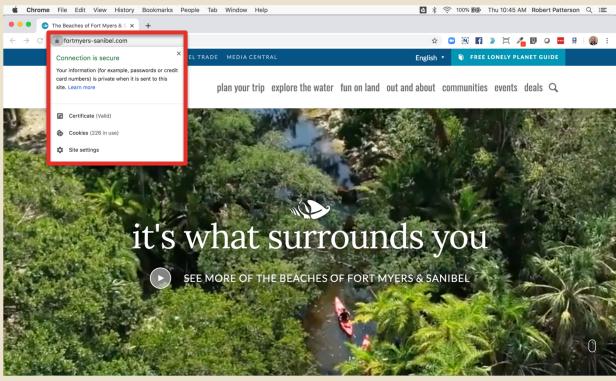

# ISLANDOLOGY

Islandology is a state of mind and our way of life, it leads to unforgettable experiences you can only have here.

EXPLORE THEM ALL

 $(\rightarrow)$ 

 Ensure your website has a valid Secure Sockets Layer (SSL) or Transport Layer Security (TLS) certificate