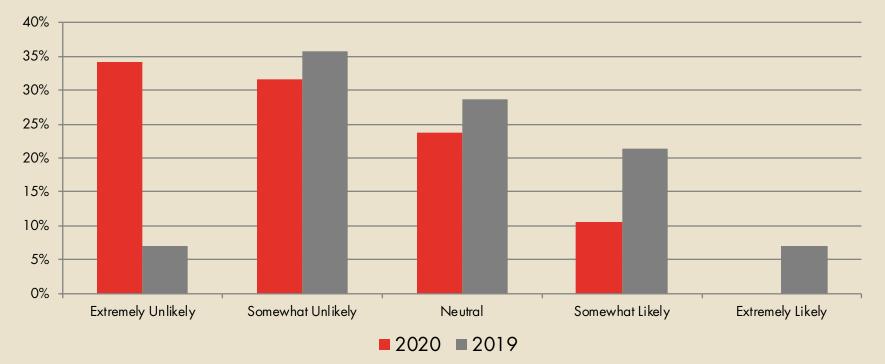

#### HOW LIKELY IS IT THAT YOUR DESTINATION WILL INVEST IN VIRTUAL REALITY IN THE NEXT 12 MONTHS