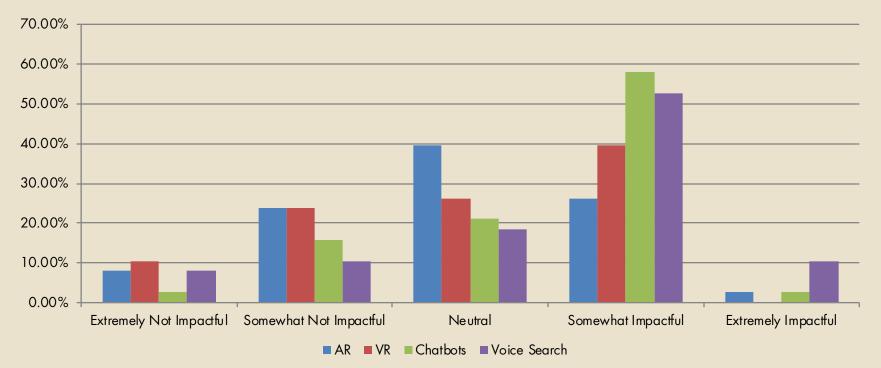

REASONS SATISFIED**



2020 2019



### PRIMARY WEBSITE IMPROVEMENT NEEDED



2020 2019



## MONETIZING DESTINATION WEBSITE





### SATISFACTION WITH WEBSITE REVENUE GENERATED



THE BEACHES OF FORT MYERS AND SANIBEL

## USING PERSONALIZATION ON WEBSITE





### **BELIEVE PERSONALIZATION IS EFFFECTIVE**





#### HOW LIKELY IS IT THAT YOUR DESTINATION WILL INVEST IN VIRTUAL REALITY IN THE NEXT 12 MONTHS





#### HOW LIKELY IS IT THAT YOUR DESTINATION WILL INVEST IN AUGMENTED REALITY IN THE NEXT 12 MONTHS





#### HOW LIKELY IS IT THAT YOUR DESTINATION WILL INVEST IN CHATBOT IN THE NEXT 12 MONTHS





# HOW LIKELY IS IT THAT YOUR DESTINATION WILL INVEST IN VOICE SEARCH/SMART SPEAKERS IN THE NEXT 12 MONTHS





#### IMPACT OF EMERGING TECHNOLOGY ON TRAVEL PLANNING IN THE NEXT 12 MONTHS





### WHICH TECHNOLOGY DO YOU WISH YOU COULD USE?





### TOP 5 THINGS TO DO TO MAKE SURE YOUR WEBSITE IS OPTIMIZED IN 2020

1. Review your website analytics monthly and use the insights to make business decisions; if you are not familiar with Google Analytics, Google offers an **Analytics Academy** to help you

Google Analytics Academy

### Learn analytics with free online courses

Analytics Academy helps you learn about Google's measurement tools so that you can grow your business through intelligent data collection and analysis.

**Analytics Academy Courses** 



https://analytics.google.com/analytics/academy/



rpatterson@mmgy.com

- Test the usability of both your mobile and desktop website to achieve key objectives
  - a. Create use cases
  - b. Test use cases
  - c. Validate usa