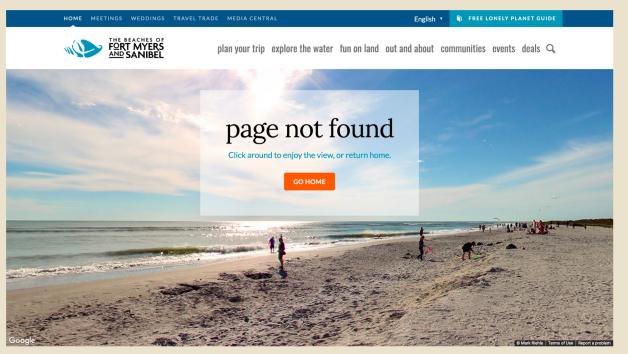

https://developers.google.com/speed/pagespeed/insights/

5. Remove or redirect broken links to relevant page monthly and ensure you have a 404 page in place to redirect traffic