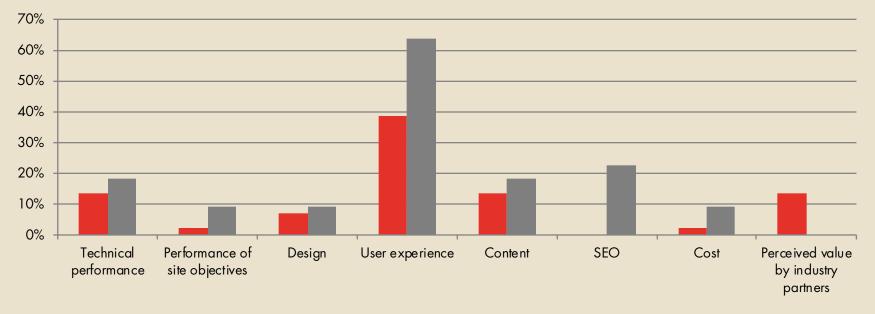

Electronics Show (CES)

2020 Destination Marketing Technology Survey Insights

Top 5 Things to Do to Make Sure Your Website is Optimized in 2020

Paid Search Trends and Opportunities

**Organic Search Trends and Opportunities** 



# WHAT I SAW AT CES THIS WEEK

- 1. Artificial Intelligence is here and strives for a frictionless travel experience
- 2. 5G will transform how we interact online and in the real world
- 3. The Internet of Things (IOT) will power the smart cities of the future
- 4. Automated vehicles are still in third gear
- 5. Voice is being integrated into everything



## 2020 DESTINATION MARKETING TECHNOLOGY SURVEY INSIGHTS

#### DESTINATION MARKETING ORGANIZATION RESPONDENCE BY TYPE









## **REASONS SATISFIED**



2020 2019



### PRIMARY WEBSITE IMPROVEMENT NEEDED



2020 2019



## MONETIZING DESTINATION WEBSITE





### SATISFACTION WITH WEBSITE REVENUE GENERATED



THE BEACHES OF FORT MYERS AND SANIBEL

## USING PERSONALIZATION ON WEBSITE





### **BELIEVE PERSONALIZATION IS EFFFECTIVE**





#### HOW LIKELY IS IT THAT YOUR DESTINATION WILL INVEST IN VIRTUAL REALITY IN THE NEXT 12 MONTHS





#### HOW LIKELY IS IT THAT YOUR DESTINATION WILL INVEST IN AUGMENTED REALITY IN THE NEXT 12 MONTHS





#### HOW LIKELY IS IT THAT YOUR DESTINATION WILL INVEST IN CHATBOT IN THE NEXT 12 MONTHS





# HOW LIKELY IS IT THAT YOUR DESTINATION WILL INVEST IN VOICE SEARCH/SMART SPEAKERS IN THE NEXT 12 MONTHS





#### IMPACT OF EMERGING TECHNOLOGY ON TRAVEL PLANNING IN THE NEXT 12 MONTHS





### WHICH TECHNOLOGY DO YOU WISH YOU COULD USE?





### TOP 5 THINGS TO