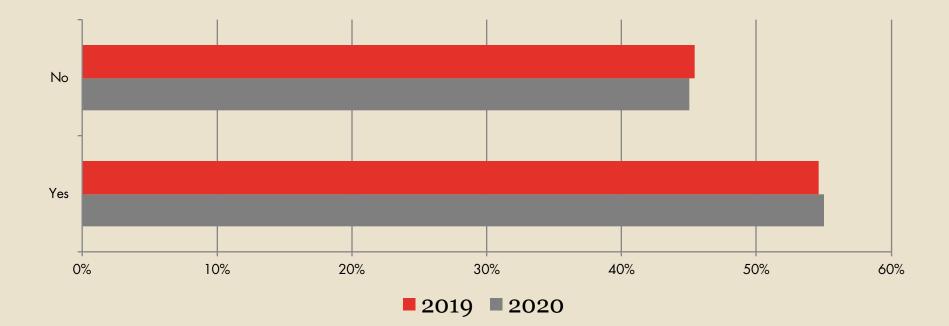

### SATISFACTION WITH WEBSITE REVENUE GENERATED

THE BEACHES OF FORT MYERS AND SANIBEL