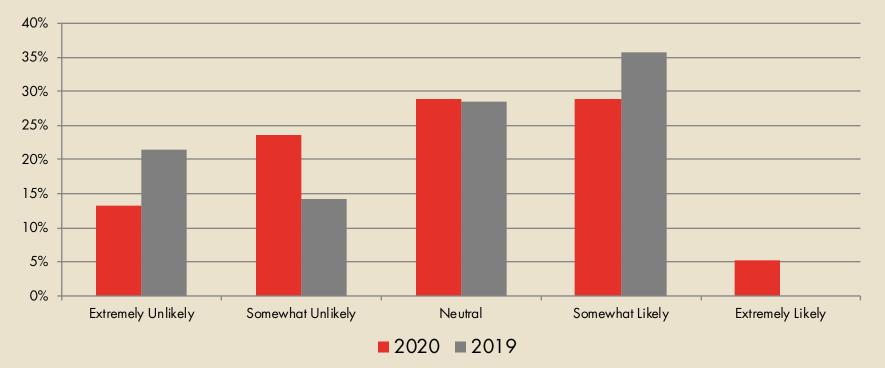

#### HOW LIKELY IS IT THAT YOUR DESTINATION WILL INVEST IN AUGMENTED REALITY IN THE NEXT 12 MONTHS