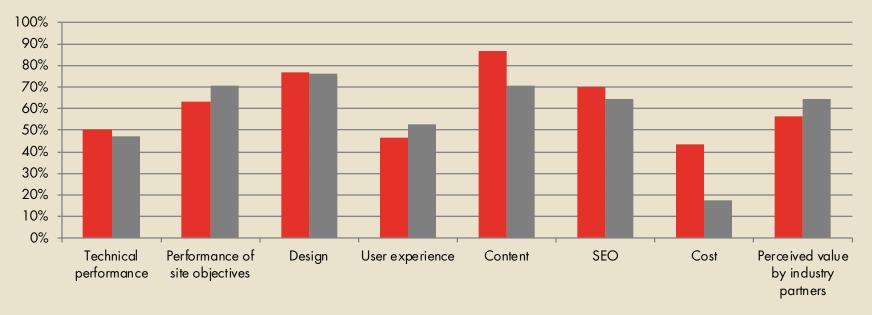

PICS**

What the Future Holds According to the Consumer Electronics Show (CES)

2020 Destination Marketing Technology Survey Insights

Top 5 Things to Do to Make Sure Your Website is Optimized in 2020

Paid Search Trends and Opportunities

**Organic Search Trends and Opportunities** 



# WHAT I SAW AT CES THIS WEEK

- 1. Artificial Intelligence is here and strives for a frictionless travel experience
- 2. 5G will transform how we interact online and in the real world
- 3. The Internet of Things (IOT) will power the smart cities of the future
- 4. Automated vehicles are still in third gear
- 5. Voice is being integrated into everything



## 2020 DESTINATION MARKETING TECHNOLOGY SURVEY INSIGHTS

#### DESTINATION MARKETING ORGANIZATION RESPONDENCE BY TYPE









## **REASONS SATISFIED**



2020 2019



### PRIMARY WEBSITE IMPROVEMENT NEEDED



2020 2019



## MONETIZING DESTINATION WEBSITE





### SATISFACTION WITH WEBSITE REVENUE GENERATED



THE BEACHES OF FORT MYERS AND SANIBEL

## USING PERSONALIZATION ON WEBSITE





### **BELIEVE PERSONALIZATION IS EFFFECTIVE**





#### HOW LIKELY IS IT THAT YOUR DESTINATION WILL INVEST IN VIRTUAL REALITY IN THE NEXT 12 MONTHS





#### HOW LIKELY IS IT THAT YOUR DESTINATION WILL INVEST IN AUGMENTED REALITY IN THE NEXT 12 MONTHS





#### HOW LIKELY IS IT THAT YOUR DESTINATION WILL INVEST IN CHATBOT IN THE NEXT 12 MONTHS





# HOW LIKELY IS IT THAT YOUR DESTINATION WILL INVEST IN VOICE SEARCH/SMART SPEAKERS IN THE NEXT 12 MONTHS





#### IMPACT OF EMERGING TECHNOLOGY ON TRAVEL PLANNING IN THE NEXT 12 MONTHS





### WHICH TECHNOL