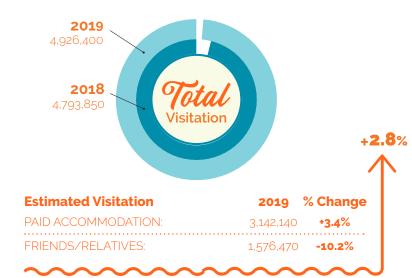

🖗 2019 Lee County Tourism Highlights 🔔



Top International



## Tourism Dollars At Work

BEACH & SHORELINE PROGRAM ALLOCATED **\$10.1 M** TO COUNTYWIDE PROJECTS SUCH AS BEACH NOURISHMENT, FACILITY MAINTENANCE AND IMPROVEMENTS.

EVENTS & ATTRACTIONS MARKETING PROGRAMS ALLOCATED **\$700K** TO NON PROFIT PARTNERS TO FOSTER THE DEVELOPMENT AND ENHANCEMENT OF VISITOR EXPERIENCES.



## **Top Regional Feeder Markets**

| MIDWEST   | 1.9 M |
|-----------|-------|
| SOUTH     | 1.1 M |
| NORTHEAST | 1M    |
| WEST      | 241 K |

## **Top Domestic Markets**

## Paid Accommodations

| MINNEAPOLIS          |  |
|----------------------|--|
| NEW YORK CITY        |  |
| CHICAGO              |  |
| MIAMI-FT. LAUDERDALE |  |
| CINCINNATI           |  |
| BOSTON               |  |
| WASHINGTON, D.C      |  |
| BALTIMORE            |  |
| IND