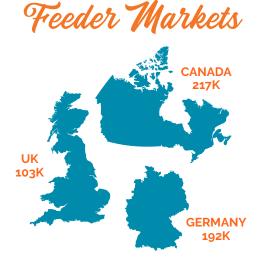

🖗 2019 Lee County Tourism Highlights 🔔



Top International



## Tourism Dollars At Work

BEACH & SHORELINE PROGRAM ALLOCATED **\$10.1 M** TO COUNTYWIDE PROJECTS SUCH AS BEACH NOURISHMENT, FACILITY MAINTENANCE AND IMPROVEMENTS.

EVENTS & ATTRACTIONS MARKETING PROGRAMS ALLOCATED **\$700K** TO NON PROFIT PARTNERS TO FOSTER THE DEVELOPMENT AND ENHANCEMENT OF VISITOR EXPERIENCES.



## **Top Regional Feeder Markets**

| MIDWEST   | 1.9 M |
|-----------|-------|
| SOUTH     | 1.1 M |
| NORTHEAST | 1M    |
| WEST      | 241 K |

## **Top Domestic Markets**

## Paid Accommodations

| MINNEAPOLIS          |  |
|----------------------|--|
| NEW YORK CITY        |  |
| CHICAGO              |  |
| MIAMI-FT. LAUDERDALE |  |
| CINCINNATI           |  |
| BOSTON               |  |
| WASHINGTON, D.C      |  |
| BALTIMORE            |  |
| INDIANAPOLIS         |