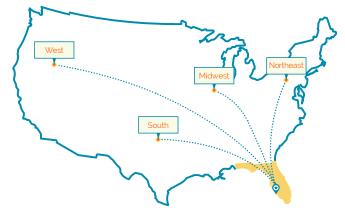

## **Top Regional Feeder Markets**

| MIDWEST   | 1.9 M |
|-----------|-------|
| SOUTH     | 1.1 M |
| NORTHEAST | 1M    |
| WEST      | 241 K |