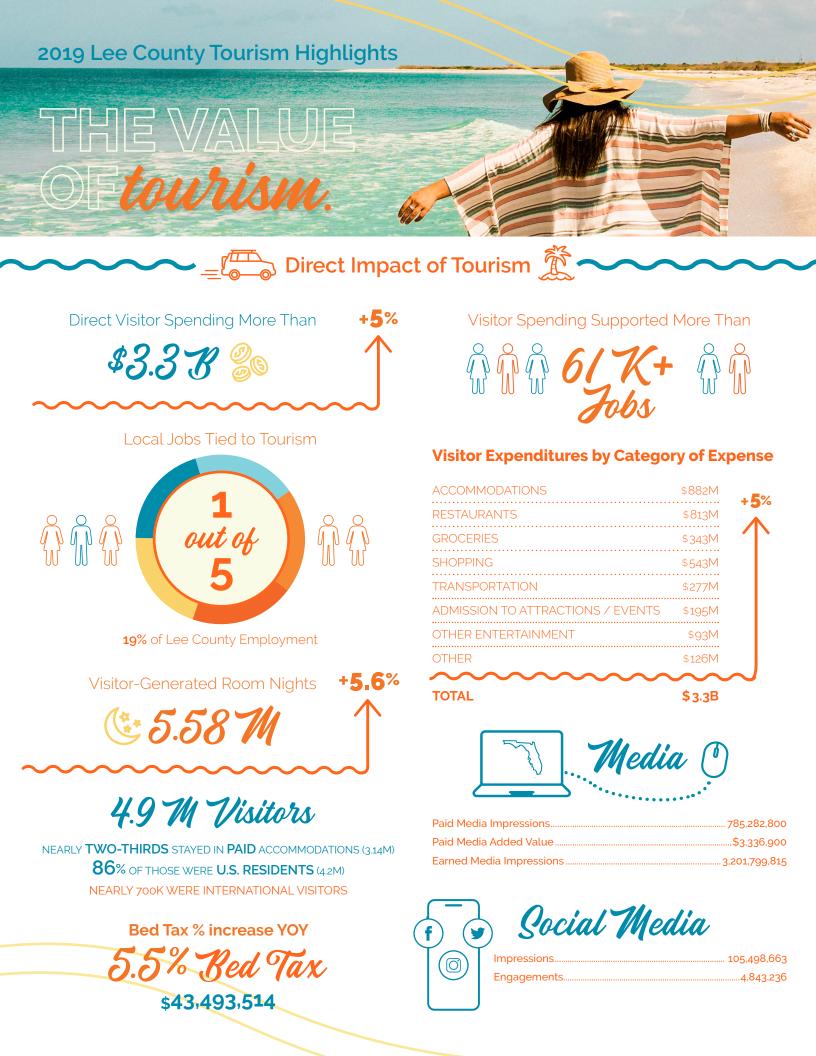

🖗 2019 Lee County Tourism Highlights 🔔



Top International



## Tourism Dollars At Work

BEACH & SHORELINE PROGRAM ALLOCATED **\$10.1 M** TO COUNTYWIDE PROJECTS SUCH AS BEACH NOURISHMENT, FACILITY MAINTENANCE AND IMPROVEMENTS.

EVENTS & ATTRACTIONS MARKETING PROGRAMS ALLOCATED **\$700K** TO NON PROFIT PARTNERS TO FOSTER THE DEVELOPMENT AND ENHANCEMENT OF VISITOR EXPERIENCES.



## **Top Regional Feeder Markets**

| MIDWEST   | 1.9 M |
|-----------|-------|
| SOUTH     | 1.1 M |
| NORTHEAST | 1M    |
| WEST      | 241 K |

## **Top Domestic Markets**

## Paid Accommodations

| MINNEAPOLIS          |  |
|----------------------|--|
| NEW YORK CITY        |  |
| CHICAGO              |  |
| MIAMI-FT. LAUDERDALE |  |
| CINCINNATI           |  |
| BOSTON               |  |
| WASHINGTON, D.C