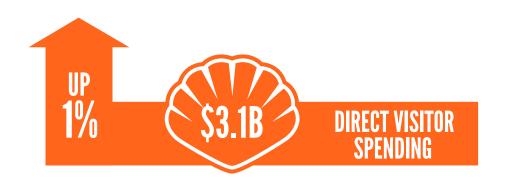

## **DIRECT IMPACT OF TOURISM**

## **VISITOR EXPENDITURES BY CATEGORY OF EXPENSE**

|                        | <b>2018</b><br>(MILLIONS) | YOY %<br>Change |
|------------------------|---------------------------|-----------------|
| FOOD AND BEVERAGES     | \$797                     | +2.4%           |
| SHOPPING               | \$738                     | <b>-1.2</b> %   |
| LODGING ACCOMMODATIONS | \$752                     | <b>-0.2</b> %   |
| GROUND TRANSPORTATION  | \$269                     | +0.5%           |
| OTHER                  | \$561                     | +4.0%           |
| TOTAL                  | \$3,116                   | +1.0%           |