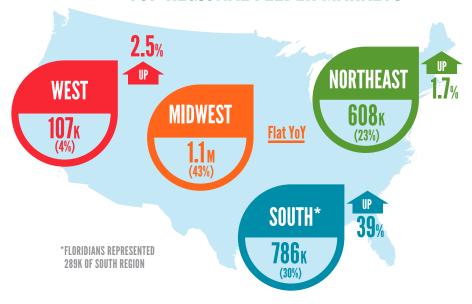

OUND TRANSPORTATION  | \$269                     | +0.5%           |
| OTHER                  | \$561                     | +4.0%           |
| TOTAL                  | \$3,116                   | +1.0%           |

**VISITOR SPENDING SUPPORTED MORE THAN 59,275 JOBS** 

(21% OF LEE COUNTY'S EMPLOYMENT)







CO-OP MARKETING IMPRESSIONS



98,612,013 Total social media impressions

1,163,080
TOTAL SOCIAL MEDIA ENGAGEMENTS

## 2018 LEE COUNTY TOURISM HIGHLIGHTS

| ESTIMATED VISITATION | 2017      | 2018      | % CHANGE |
|----------------------|-----------|-----------|----------|
| PAID ACCOMMODATIONS  | 3,027,400 | 3,038,997 | +0.4%    |
| FRIENDS/RELATIVES    | 1,769,994 | 1,754,853 | -0.9%    |
| TOTAL VISITATION     | 4,797,394 | 4,793,850 | -0.1%    |

### TOP REGIONAL FEEDER MARKETS



#### **2018 TOP 10 DMAS (PAID ACCOMMODATIONS)**

| NEW YORK                | 5.9%         | 154,221 |
|-------------------------|--------------|---------|
| CHICAGO                 | <b>5.2</b> % | 136,893 |
| BOSTON (MANCHESTER, NH) | 4.8%         | 126,496 |
| MINNEAPOLIS-SAINT PAUL  | 4.4%         | 114,366 |
| TAMPA-ST. PETERSBURG    | 3.8%         | 98,771  |
| MIAMI-FORT LAUDERDALE   | 3.5%         | 91,839  |
| INDIANAPOLIS            | 3.4%         | 90,107  |
| PHILADELPHIA            | 3.4%         | 90,107  |
| CINCINNATI              | 3.3%         | 86,641  |
| DETROIT                 | 3.1%         | 81,442  |
|                         |              |         |



TOP INTERNATIONAL FEEDER MARKETS

NEARLY 412K WERE INTERNATIONAL VISITORS

U.K. 49k

CANADA 114 k

GERMANY 136