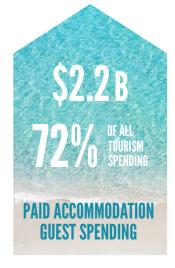

## 2018 LEE COUNTY TOURISM HIGHLIGHTS

| ESTIMATED VISITATION | 2017      | 2018      | % CHANGE |
|----------------------|-----------|-----------|----------|
| PAID ACCOMMODATIONS  | 3,027,400 | 3,038,997 | +0.4%    |
| FRIENDS/RELATIVES    | 1,769,994 | 1,754,853 | -0.9%    |
| TOTAL VISITATION     | 4,797,394 | 4,793,850 | -0.1%    |