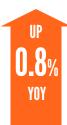

## **VISITOR EXPENDITURES BY CATEGORY OF EXPENSE**

|                        | <b>2018</b><br>(MILLIONS) | YOY %<br>Change |
|------------------------|---------------------------|-----------------|
| FOOD AND BEVERAGES     | \$797                     | +2.4%           |
| SHOPPING               | \$738                     | <b>-1.2</b> %   |
| LODGING ACCOMMODATIONS | \$752                     | <b>-0.2</b> %   |
| GROUND TRANSPORTATION  | \$269                     | +0.5%           |
| OTHER                  | \$561                     | +4.0%           |
| TOTAL                  | \$3,116                   | +1.0%           |