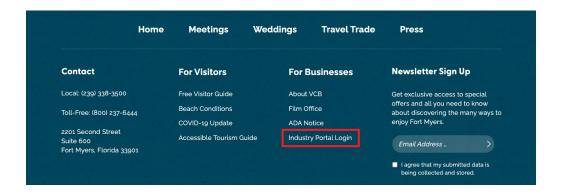

### How To: Sign In to Your New Account

**1.** Go to <a href="https://www.VisitFortMyers.com">www.VisitFortMyers.com</a>, scroll to the bottom of the page and select "Industry Portal Login." Or, go directly to the link <a href="https://www.VisitFortMyers.com/login">www.VisitFortMyers.com/login</a>. Enter your username/email and password and click the "Log In" button.