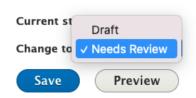

# For an Event Listing:

For a Deal Listing:

**4.** You can save the page as a Draft by selecting this status from the dropdown at the bottom of the page and click Save. This allows you to make edits and come back at a later time before submitting it for publishing. Once your listing is complete and ready to publish, you MUST select "Needs Review" from the dropdown and click Save; this will notify a website administrator that your listing is ready for review and approval.

**5.** If your listing is not approved, you will receive an email with the administrator's feedback and a link to edit the listing. You can view the feedback in the email and also while editing the listing by clicking on the "Revisions" tab. Once your changes have been made, select "Needs Review" from the dropdown again and click Save.