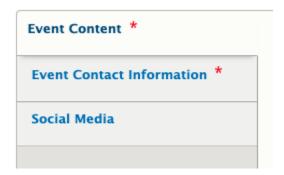

# For an Event Listing:

For a Deal Listing:

**4.** You can save the page as a Draft by selecting this status from the dropdown at the bottom of the page and click Save. This allows you to make edits and come back at a later time before submitting it for publishing. Once your listing is complete and ready to publish, you MUST select "Needs Review" from the dropdown and click Save; this will notify a website administrator that your listing is ready for review and approval.