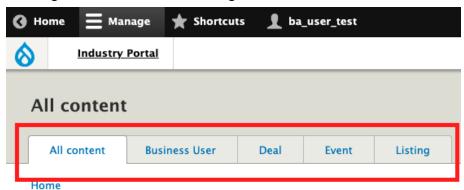

#### **How To: Create a New Listing**

**1.** After logging in, you will be directed to the All Content page that will show all the listings for your organization in one place. You can sort your listings by type by clicking on Deal, Event, or Listing tabs.