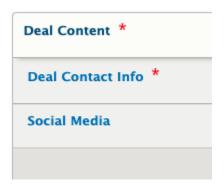

# For an Event Listing:

For a Deal Listing:

**4.** You can save the page as a Draft by selecting this status from the dropdown at the bottom of the page and click Save. This allows you to make edits and come back at a later time before submitting it for publishing. Once your listing is complete and ready to publish, you MUST select "Needs Review" from the dropdown and click Save; this will notify a website administrator that your listing is ready for review and approval.