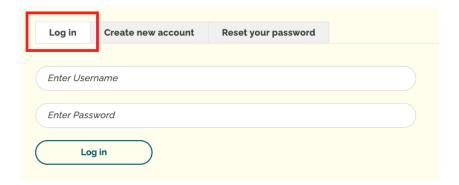

### How To: Sign In to Your New Account

**1.** Go to <a href="https://www.VisitFortMyers.com">www.VisitFortMyers.com</a>, scroll to the bottom of the page and select "Industry Portal Login." Or, go directly to the link <a href="https://www.VisitFortMyers.com/login">www.VisitFortMyers.com/login</a>. Enter your username/email and password and click the "Log In" button.