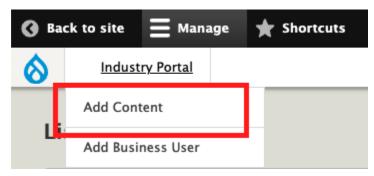

To create a new listing, you can hover over the Industry Portal button in the top left corner and click on Add Content.

Or, you can click on the blue "+ Add Content" button at the top of the All Content page.